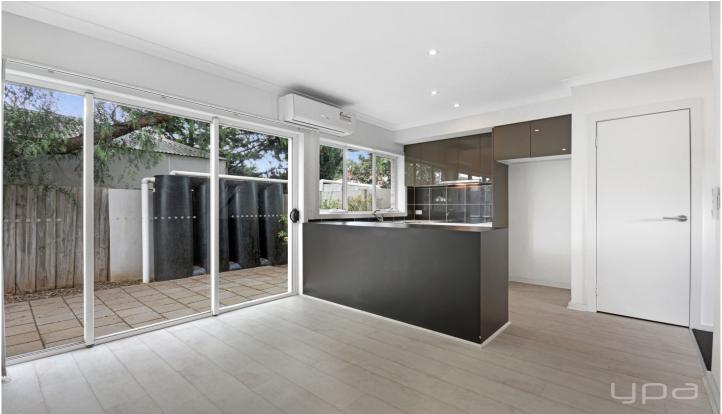

## **Property Features:**

- ? Two well sized bedrooms, fitted with double built in robes w/ mirrored sliding doors
- ? Central bathroom along with a convenient European laundry
- ? Formal lounge upon entry, along with a separate study bench
- ? Modern kitchen offering lots of cupboard & bench space