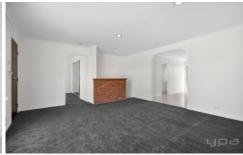

## Property Features:

- ? Entrance to oversized lounge room w/ built in bar & split system heating/cooling
- ? Two generous bedrooms tailored with built-in robes
- ? Central main bathroom w/ separate toilet
- ? Hostess kitchen offering ample bench & cupboard space
- Equipped with quality stainless steel appliances
- ? Separate laundry inclusive of rear access
- ? Low maintenance grounds and gardens
- ? Single lock up garage along with off-street parking