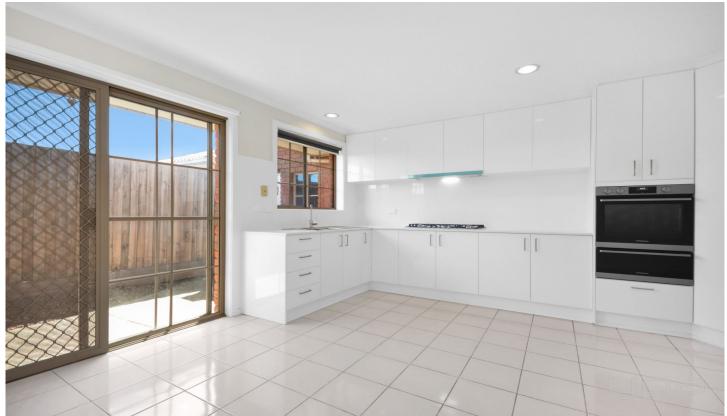

## Property Features:

- ? Entrance to oversized lounge room w/ built in bar & split system heating/cooling
- ? Two generous bedrooms tailored with built-in robes
- ? Central main bathroom w/ separate toilet
- ? Hostess kitchen offering ample bench & cupboard space
- Equipped with quality stainless steel appliances
- ? Separate laundry inclusive of rear access
- ? Low maintenance grounds and gardens
- ? Single lock up garage along with off-street parking