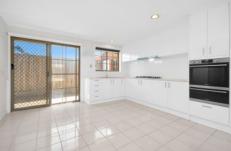

## Property Features:

- ? Entrance to oversized lounge room w/ built in bar & split system heating/cooling
- ? Two generous bedrooms tailored with built-in robes
- ? Central main bathroom w/ separate toilet
- ? Hostess kitchen offering ample bench & cupboard space
- Equipped with quality stainless steel appliances
- ? Separate laundry inclusive of rear access
- ? Low maintenance grounds and gardens
- ? Single lock up garage along with off-street parking