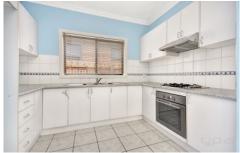

Property features include:

- ? Three fitted bedrooms
- ? Open plan living zone
- ? Kitchen with loads of cupboard and bench space
- ? Central main bathroom with separate toilet
- ? Single garage with easy drive-through access

Extra features: gas stovetop cooking, electric oven, stainless steel appliances, gas heating, concrete patio and much more.

3 📭 1 🖺 1 🗬

View: https://www.ypa.com.au/7364435

Ali Dowling 0450 778 972