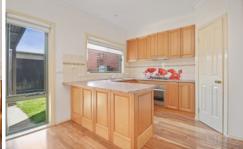

## **Property Features:**

- ? Expansive open plan living (upon entry), flooded with plenty of natural light
- ? Boasting three generous sized bedrooms (all located upstairs) Master with large walk-in robe, lavish en suite & direct access to gorgeous balcony
- ? Central main bathroom (upstairs) & downstairs powder room
- ? Impressive Tasmanian oak timber kitchen, inclusive of stainless-steel appliances Gas cooktop, dishwasher & ample cupboard/bench space