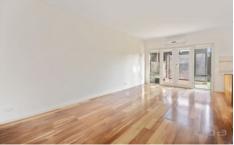

## **Property Features:**

- ? Expansive open plan living (upon entry), flooded with plenty of natural light
- ? Boasting three generous sized bedrooms (all located upstairs) Master with large walk-in robe, lavish en suite & direct access to gorgeous balcony
- ? Central main bathroom (upstairs) & downstairs powder room
- ? Impressive Tasmanian oak timber kitchen, inclusive of stainless-steel appliances Gas cooktop, dishwasher & ample cupboard/bench space