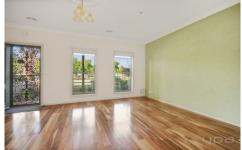

## **Property Features:**

- ? Expansive open plan living (upon entry), flooded with plenty of natural light
- ? Boasting three generous sized bedrooms (all located upstairs) Master with large walk-in robe, lavish en suite & direct access to gorgeous balcony
- ? Central main bathroom (upstairs) & downstairs powder room
- ? Impressive Tasmanian oak timber kitchen, inclusive of stainless-steel appliances Gas cooktop, dishwasher & ample cupboard/bench space