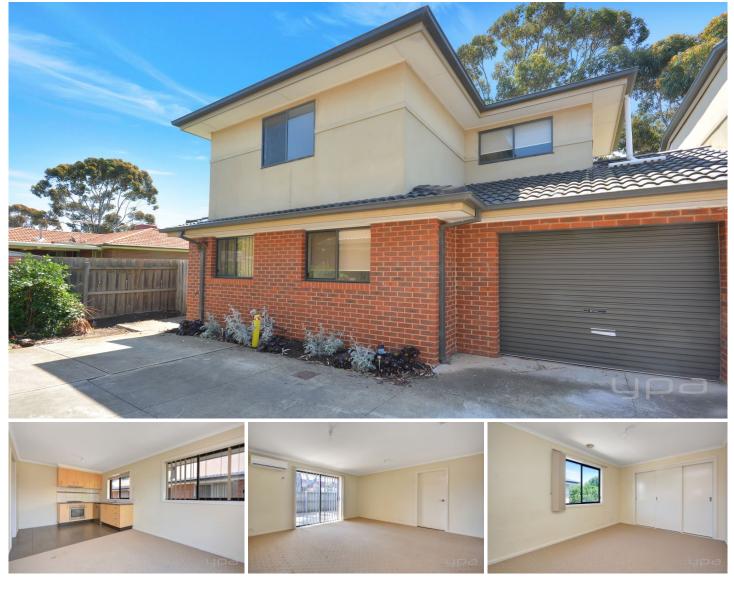

## 9/12 Mingos Court Werribee VIC

Nestled in a quiet yet central court location, within close proximity to Werribee's CBD, multiple primary/secondary schools, childcare facilities, along with numerous forms of public transport and the very best of Wyndham's sporting facilities.

**Property Features:** 

? Open-plan family living arrangement, filled with loads of natural light

? Practical kitchen with adjoining tiled meals

? Two spacious bedrooms, tailored with large built in robes ? Central bathroom inclusive of both shower & bathtub

Extra features include; Separate laundry and additional toilet located downstairs for convenience, stainless steel appliances, dishwasher, split system in the lounge room