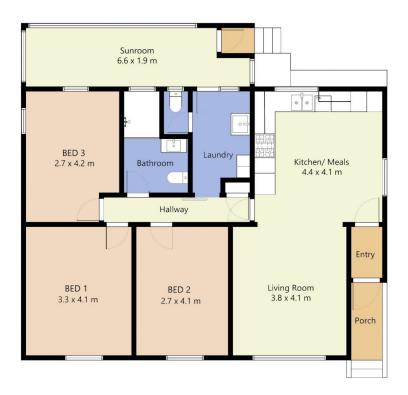

## **Property Features:**

- ? Free-flowing floorplan  $\mbox{w/}$  open plan kitchen, meals & living zone
- ? Brand new, contemporary kitchen w/ stainless steel appliances, stone benchtops and an abundance of storage space (inclusive of dishwasher & gas cooktop)
- ? Central main bathroom w/ toilet
- ? Separate laundry & powder room

## 3 📭 1 🚆 2 🗬

View: https://www.ypa.com.au/7364440

Ali Dowling 0450 778 972

FLOOR PLAN IS PROVIDED AS INDICATIVE LAYOUT ONLY, MEASUREMENTS ARE NOT AVAILABLE, FLOORPLAN IS NOT TO SCALE.

NO GUARANTEES PROVIDED ON ACCURACY