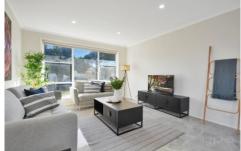

## **Property Features:**

- ? Free-flowing floorplan  $\mbox{w/}$  open plan kitchen, meals & living zone
- ? Brand new, contemporary kitchen w/ stainless steel appliances, stone benchtops and an abundance of storage space (inclusive of dishwasher & gas cooktop)
- ? Central main bathroom w/ toilet
- ? Separate laundry & powder room