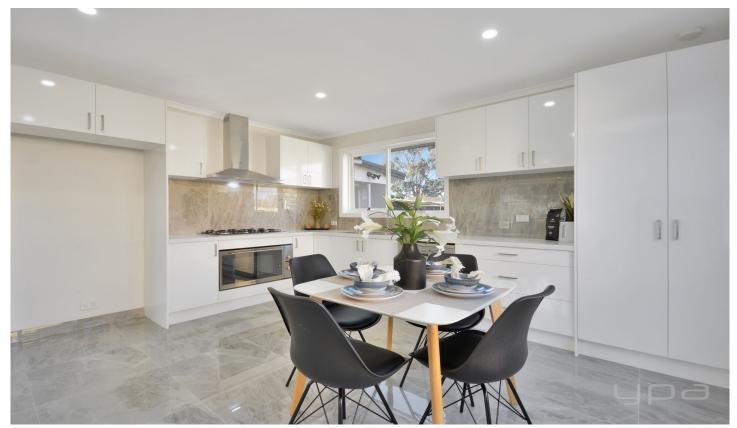

## **Property Features:**

- ? Free-flowing floorplan  $\mbox{w/}$  open plan kitchen, meals & living zone
- ? Brand new, contemporary kitchen w/ stainless steel appliances, stone benchtops and an abundance of storage space (inclusive of dishwasher & gas cooktop)
- ? Central main bathroom w/ toilet
- ? Separate laundry & powder room