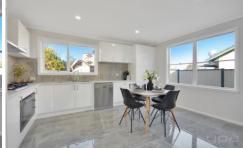

## **Property Features:**

- ? Free-flowing floorplan  $\mbox{w/}$  open plan kitchen, meals & living zone
- ? Brand new, contemporary kitchen w/ stainless steel appliances, stone benchtops and an abundance of storage space (inclusive of dishwasher & gas cooktop)
- ? Central main bathroom w/ toilet
- ? Separate laundry & powder room