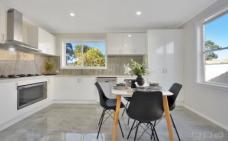

## **Property Features:**

- ? Free-flowing floorplan  $\mbox{w/}$  open plan kitchen, meals & living zone
- ? Brand new, contemporary kitchen w/ stainless steel appliances, stone benchtops and an abundance of storage space (inclusive of dishwasher & gas cooktop)
- ? Central main bathroom w/ toilet
- ? Separate laundry & powder room