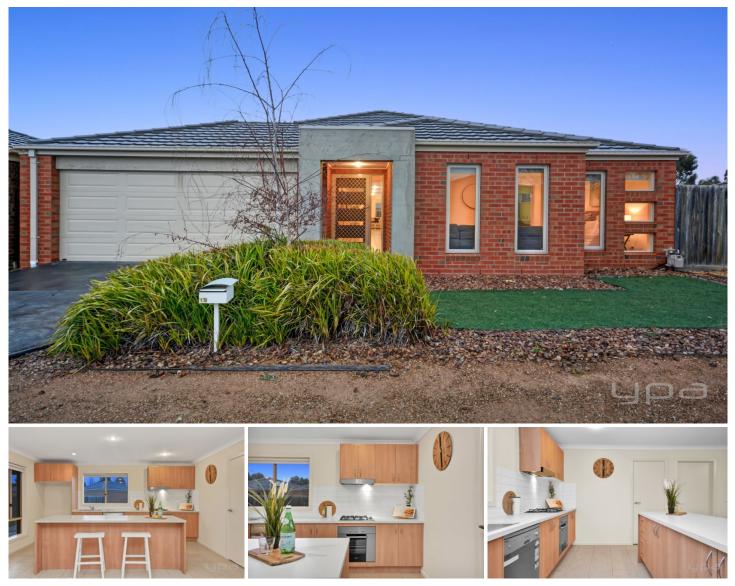

## **19 Fatham Drive Wyndham Vale VIC**

Located within a short distance to Manor Lakes Shopping Centre, local shops, schools, public transport within a few minutes' drive to Werribee CBD, Railway station and Wyndham Vale Train Station also in close proximity - so take your pick!

The well-presented home offers all the bells & whistles you could be looking for including;

- ? Four spacious bedrooms
- ? Grande Master with ensuite and walk in robe
- ? Remaining bedrooms all with built in robes

 ? Open plan kitchen/meals and family living arrangement
? Kitchen offers plenty of cupboard space, a combination of gas & electric cooking appliances and a dishwasher
? Unrestricted side access

? Alfresco entertaining area looking over the entire