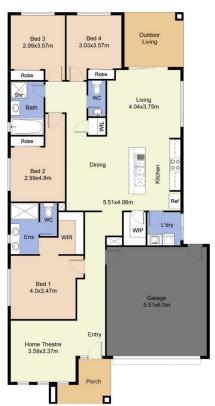

## 4 🕒 2 📛 2 🖨

Land Size: 350 sqm

View: https://www.ypa.com.au/7364443

Ali Dowling 0450 778 972

## 73 Ellimatta Road, Mambourin

FLOOR PLAN IS PROVIDED AS INDICATIVE LAYOUT ONLY, MEASUREMENTS ARE NOT AVAILABLE, FLOORPLAN IS NOT TO SCALE.

NO GUARANTEES PROVIDED ON ACCURACY