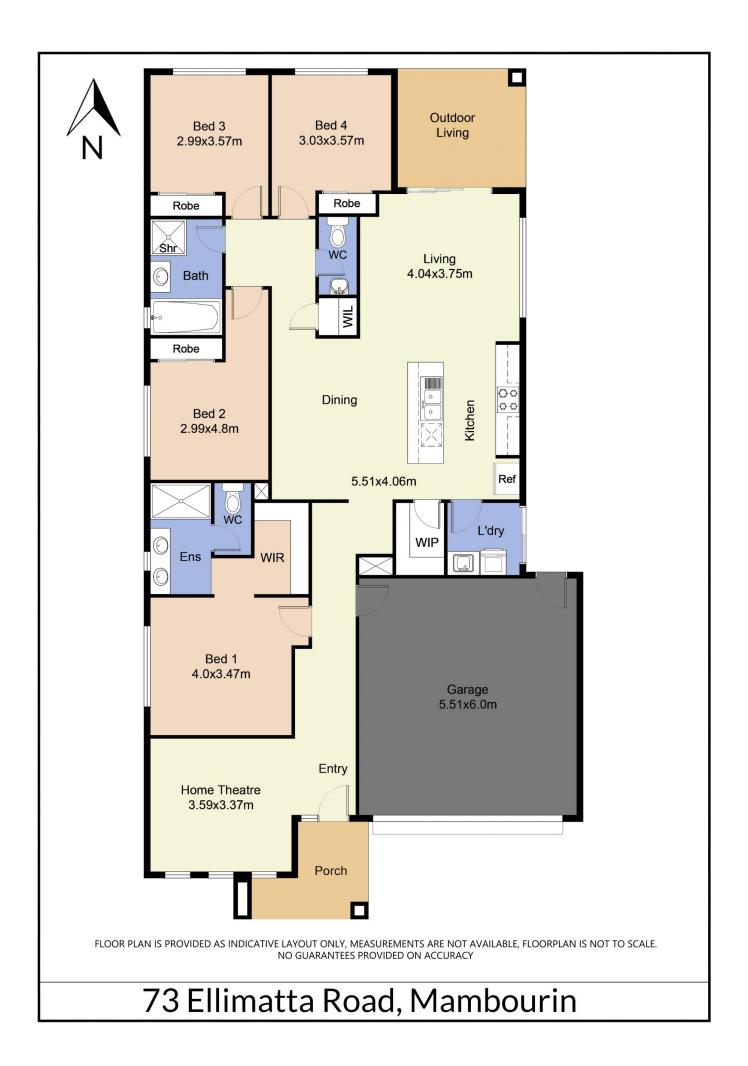

## 4 🕒 2 📛 2 🖨

Land Size: 350 sqm

View: https://www.ypa.com.au/7364443

Ali Dowling 0450 778 972

## 73 Ellimatta Road, Mambourin

FLOOR PLAN IS PROVIDED AS INDICATIVE LAYOUT ONLY, MEASUREMENTS ARE NOT AVAILABLE, FLOORPLAN IS NOT TO SCALE.

NO GUARANTEES PROVIDED ON ACCURACY