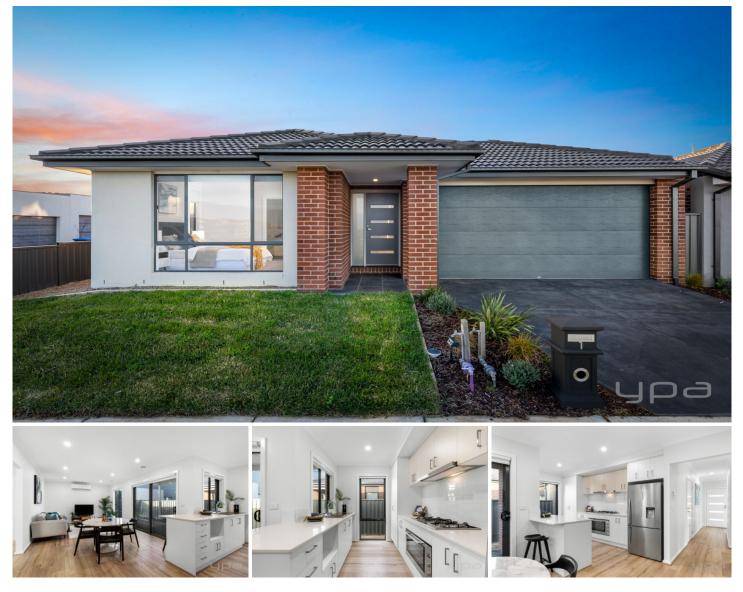

## **1 Hutton Road Werribee VIC**

Perfectly kept with a gorgeous façade, describes the tip of this "as new" three-bedroom, two-bathroom open plan exceptional home located in the beautiful Cornerstone Estate in Werribee, overlooking the lake.

Walk down the hall and embrace the abundance of natural light coming through the windows and into a well-proportioned kitchen with stone bench tops and stainless-steel appliances. Flowing on seamlessly into the mixed formal living and dining areas. Step into the low maintenance backyard or simply sit down and enjoy a coffee in the undercover alfresco.

The master bedroom comes complete with stylish ensuite and WIR, with the further two spacious bedrooms being serviced by a neutral tone, beautifully kept bathroom. 3 🛤 2 🚔 2 🚘

View : https://www.ypa.com.au/7364444