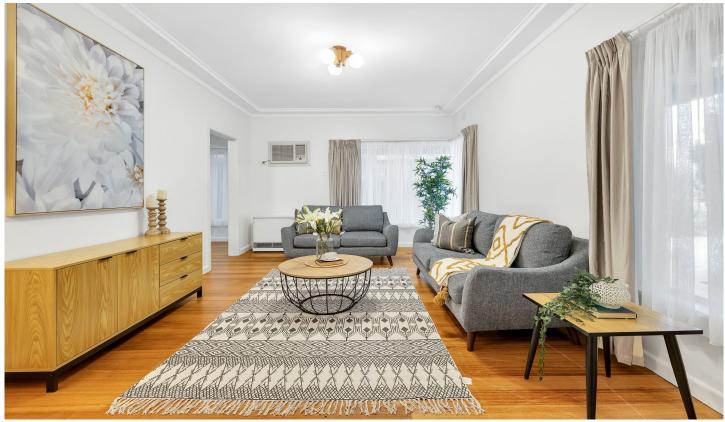

## 42 Margaret Street Werribee VIC

Pretty as a picture! Updated throughout - Captivating period charm and a muted colour palette. Delivering a first-class lifestyle with its versatile floorplan and modern features, this property has been distinctively designed for leisure & entertaining thanks to the inclusion of generous living zones inside and out.

## **Property Features:**

- ? Three generously sized bedrooms (carpeted) tailored with built in robes
- ? Oversized kitchen & meals, combining storage / practicality to create a chefs dream!
- ? Stainless-steel double electric oven / cooking appliances & dishwasher
- ? Multiple light-filled living zones along with an additional study area (w/ access to rear)