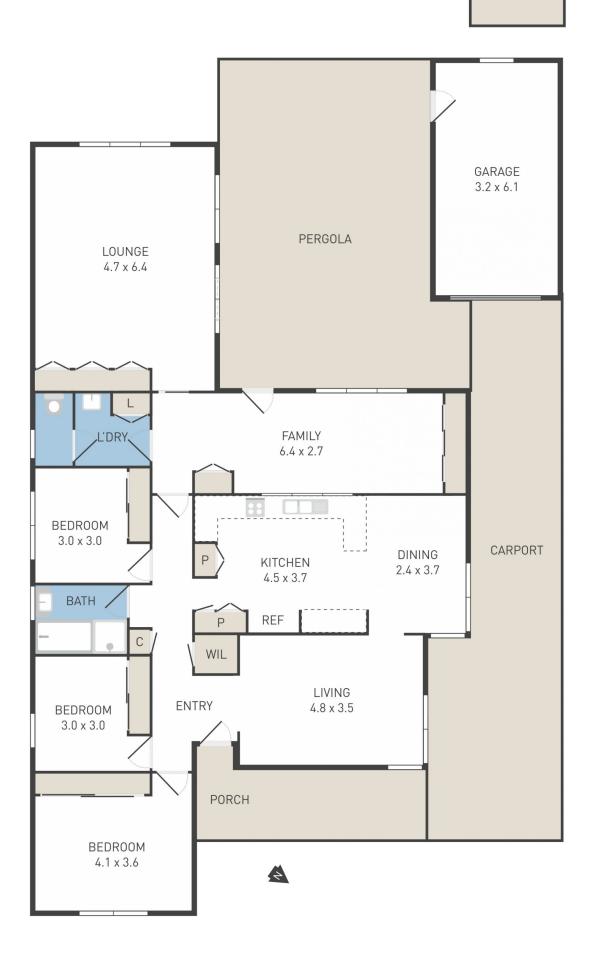

## 42 Margaret Street Werribee VIC

Pretty as a picture! Updated throughout - Captivating period charm and a muted colour palette. Delivering a first-class lifestyle with its versatile floorplan and modern features, this property has been distinctively designed for leisure & entertaining thanks to the inclusion of generous living zones inside and out.

## **Property Features:**

- ? Three generously sized bedrooms (carpeted) tailored with built in robes
- ? Oversized kitchen & meals, combining storage / practicality to create a chefs dream!
- ? Stainless-steel double electric oven / cooking appliances & dishwasher
- ? Multiple light-filled living zones along with an additional study area (w/ access to rear)