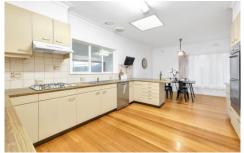

## **Property Features:**

- ? Three generously sized bedrooms (carpeted) tailored with built in robes
- ? Oversized kitchen & meals, combining storage / practicality to create a chefs dream!
- ? Stainless-steel double electric oven / cooking appliances & dishwasher
- ? Multiple light-filled living zones along with an additional study area (w/ access to rear)