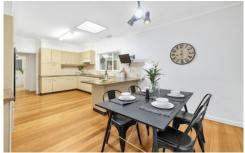

## **Property Features:**

- ? Three generously sized bedrooms (carpeted) tailored with built in robes
- ? Oversized kitchen & meals, combining storage / practicality to create a chefs dream!
- ? Stainless-steel double electric oven / cooking appliances & dishwasher
- ? Multiple light-filled living zones along with an additional study area (w/ access to rear)