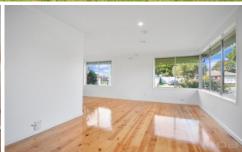

## **Property Features:**

- ? Three light-filled bedrooms w/ polished timber flooring
- ? Free-flowing floorplan Large kitchen & meals zone
- ? Open plan living & formal dining
- ? Two original bathrooms w/ separate toilet
- ? Large pergola, perfect for year-round entertaining!
- ? Generous grassed backyard w/ side access
- ? Ducted heating & split system cooling