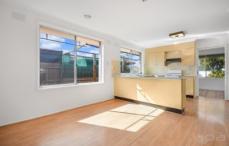

## **Property Features:**

- ? Three light-filled bedrooms w/ polished timber flooring
- ? Free-flowing floorplan Large kitchen & meals zone
- ? Open plan living & formal dining
- ? Two original bathrooms w/ separate toilet
- ? Large pergola, perfect for year-round entertaining!
- ? Generous grassed backyard w/ side access
- ? Ducted heating & split system cooling