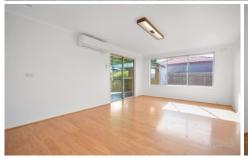

## **Property Features:**

- ? Three light-filled bedrooms w/ polished timber flooring
- ? Free-flowing floorplan Large kitchen & meals zone
- ? Open plan living & formal dining
- ? Two original bathrooms w/ separate toilet
- ? Large pergola, perfect for year-round entertaining!
- ? Generous grassed backyard w/ side access
- ? Ducted heating & split system cooling