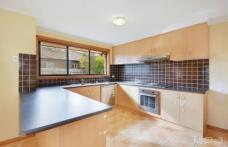

Property features include:

- ? Three good sized bedrooms, master with walk in robe, ensuite and split system
- ? Large lounge room upon entry
- ? Spacious kitchen, adjoining to meals area
- ? Central bathroom with separate laundry
- ? Large paved entertaining area overlooking grassed yard