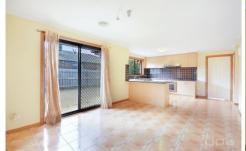

Property features include:

- ? Three good sized bedrooms, master with walk in robe, ensuite and split system
- ? Large lounge room upon entry
- ? Spacious kitchen, adjoining to meals area
- ? Central bathroom with separate laundry
- ? Large paved entertaining area overlooking grassed yard