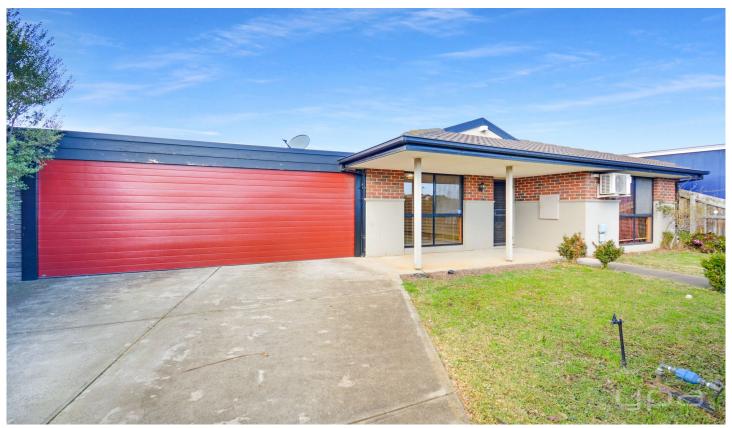

## **67 Hooker Road Werribee VIC**

This is the perfect place to call home with enough space to keep the entire family comfortable. Situated within walking distance to Manorvale Primary School and close proximity to Eagle Stadium, local shops and transport.

Property features include:

- ? Three good sized bedrooms, master with walk in robe, ensuite and split system
- ? Large lounge room upon entry
- ? Spacious kitchen, adjoining to meals area
- ? Central bathroom with separate laundry
- ? Large paved entertaining area overlooking grassed yard

Extra features: Secure carport with roller door, ducted heating, gas cooktop, dishwasher, ample cupboard space, veggie patch and much more.

3 😕 2 📛 2 🖨

View: https://www.ypa.com.au/7364449

Ali Dowling 0450 778 972