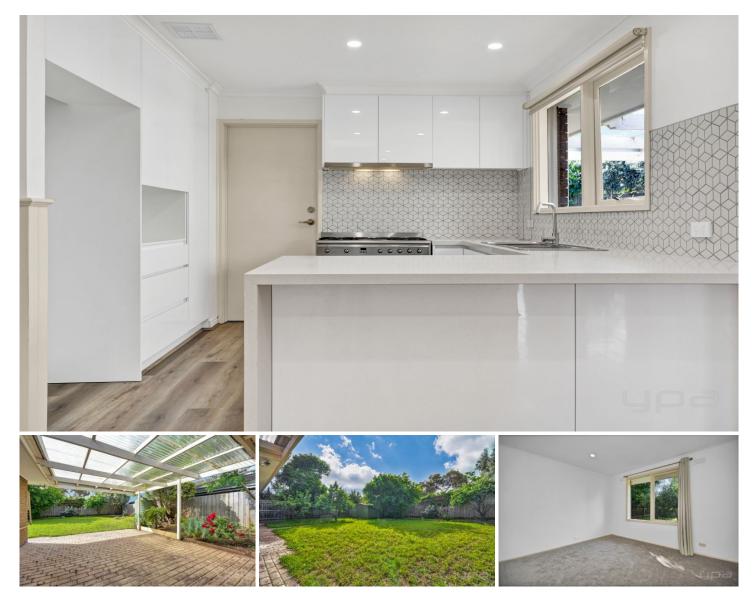

## **Property Features:**

(Brand new carpet & freshly painted)

? Three generous sized bedrooms - Master tailored with walk in robe and en suite, remaining bedrooms fitted with double built in robes

? Light-filled lounge / living zone (off entry), whilst