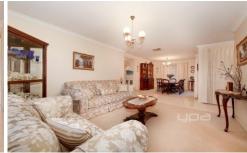

## Property features include:

- ? Three fitted bedrooms, Master with walk in robe and en-suite
- ? Formal lounge with adjacent formal dining room
- ? Kitchen with quality fittings including stainless steel appliances, dishwasher, walk in pantry and 900mm cooktop
- ? Double garage with internal access and utility room with