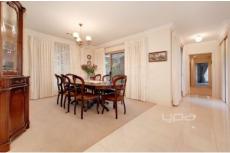

## Property features include:

- ? Three fitted bedrooms, Master with walk in robe and en-suite
- ? Formal lounge with adjacent formal dining room
- ? Kitchen with quality fittings including stainless steel appliances, dishwasher, walk in pantry and 900mm cooktop
- ? Double garage with internal access and utility room with