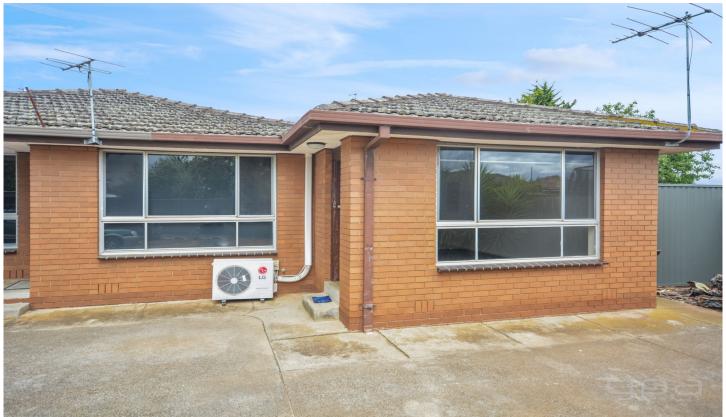

## 3/24 Sinns Avenue Werribee VIC

This freshly painted unit is sure to tick all the boxes! Centrally located on the highly sought after south side of Werribee, this home is only a short walk to public transport, walking tracks/beautiful scenery & Werribee's CBD.

Property features include:

- ? Two spacious bedrooms, with built in robes
- ? Spacious living/meals area upon entry
- ? Central kitchen with ample storage space
- ? Main bathroom with separate laundry

Other features include: very low maintenance backyard, brand new blinds and new carpet. New security doors to be installed at the front and rear of the property by the start of the tenancy.