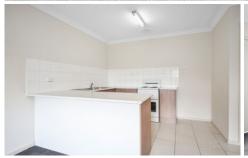

Property features include:

- ? Two spacious bedrooms, with built in robes
- ? Spacious living/meals area upon entry
- ? Central kitchen with ample storage space
- ? Main bathroom with separate laundry

Other features include: very low maintenance backyard, brand new blinds and new carpet. New security doors to be installed at the front and rear of the property by the start of the tenancy.