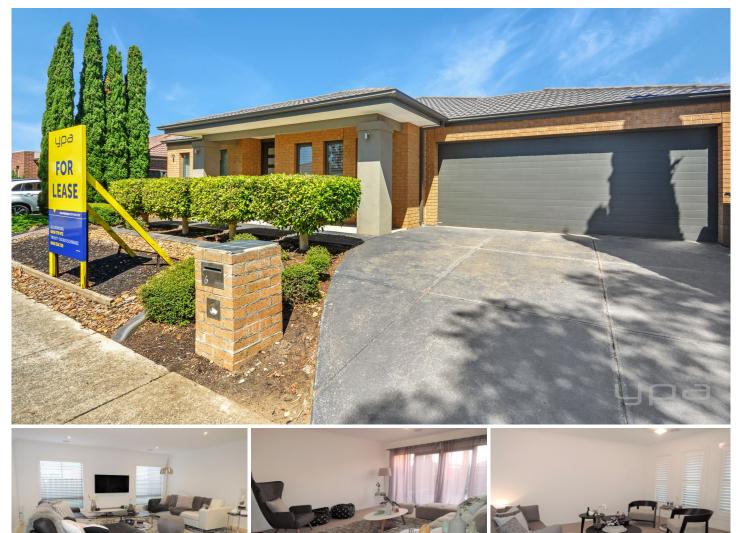

## 16 Heathcote Road Manor Lakes VIC

WOW! is the only word that jumps to mind when you first enter this stunning immaculately presented home. Centrally located to all amenities, schools, train station and shopping, this is one you will defiantly want to inspect.

Property features include:

? Four bedrooms, master bedroom walk in robe and en-suite with double vanity

? Formal living area upon entry

? Spacious kitchen which overlooks the dining and family room

? Central family bathroom with separate toilet and laundry ? Additional rumpus room at rear of the property great for

the kids

? Double door entry from dining and rumpus to outside covered entertaining area