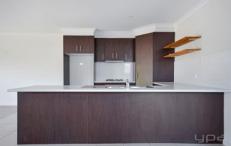

## Property Features:

- ? Three generous sized bedrooms Master tailored with walk in robe & private en suite
- ? Main central bathroom w/ separate toilet
- ? Light filled, open-plan living zone
- ? Contemporary kitchen & meals, equipped with quality stainless steel appliances
- ? Outside features a cosy gazebo w/ decking (Perfect for year-round entertainment!) Along with artificial grass and gorgeous gardens (surrounding the perimeter of the home) ? Single car garage (on remote) w/ internal access