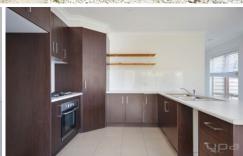

## Property Features:

- ? Three generous sized bedrooms Master tailored with walk in robe & private en suite
- ? Main central bathroom w/ separate toilet
- ? Light filled, open-plan living zone
- ? Contemporary kitchen & meals, equipped with quality stainless steel appliances
- ? Outside features a cosy gazebo w/ decking (Perfect for year-round entertainment!) Along with artificial grass and gorgeous gardens (surrounding the perimeter of the home) ? Single car garage (on remote) w/ internal access