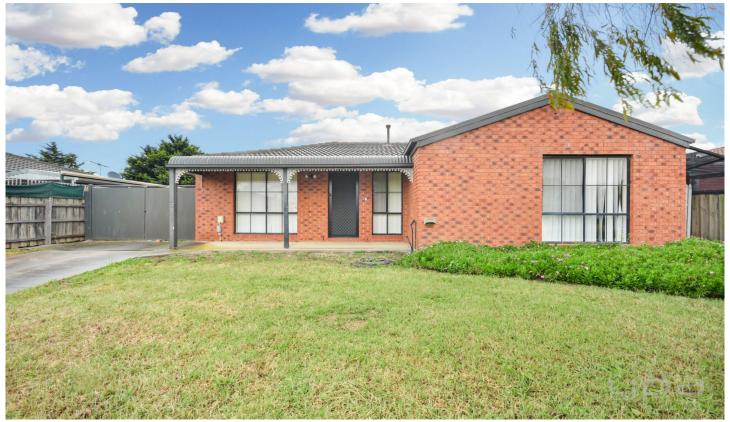

## 16 Taisho Court Werribee VIC

Perfectly positioned, within close proximity to schools, shopping centres, sporting facilities, public transport, parks and playgrounds.

Comprising three bedrooms, walk-in robe to master bedroom, central neat & tidy bathroom, light-filled kitchen / dining zone, separate formal lounge and a great sized backyard.

Other features: Gas wall furnace, ceiling fans and spacious garage/workshop.

\*\* Please book an inspection time and/or contact the agent if you would like to inspect this property. By registering for an inspection, you will be instantly informed of any updates, changes, or cancellations for your appointment/viewing \*\*