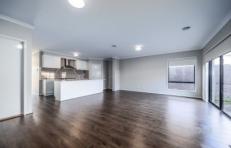

Property Features:

- ? Three generous sized bedrooms, master tailored with walk in robe and ensuite Remaining bedrooms fitted with double built in robes
- ? Sleek hostess kitchen fitted with stone bench tops and quality stainless steel appliances
- ? Open plan living and dining
- ? Central main bathroom, along with separate toilet
- ? Double remote garage w/ internal & rear side access Additional features include; Modern day comforts such as ducted heating, dishwasher, spacious pantry, neutral colour scheme, along with low-maintenance landscaped front &