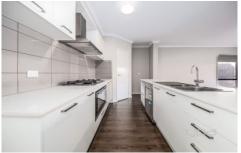

Property Features:

- ? Three generous sized bedrooms, master tailored with walk in robe and ensuite Remaining bedrooms fitted with double built in robes
- ? Sleek hostess kitchen fitted with stone bench tops and quality stainless steel appliances
- ? Open plan living and dining
- ? Central main bathroom, along with separate toilet
- ? Double remote garage w/ internal & rear side access Additional features include; Modern day comforts such as ducted heating, dishwasher, spacious pantry, neutral colour scheme, along with low-maintenance landscaped front &