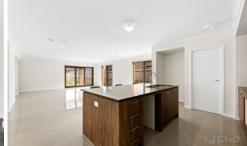

## **Property Features:**

- ? Four spacious bedrooms; Master features luxurious ensuite w/ double "his & her" vanities, oversized shower, separate toilet and walk-in robe
- ? Remaining bedrooms tailored with double built in robes, whilst serviced by a light-filled central bathroom w/ separate toilet / powder room across the hall
- ? Hostess, contemporary kitchen Offering ample bench/cupboard space, equipped with quality SMEG appliances and a butler's pantry
- ? Open-plan living w/ adjoining meals zone
- ? Additional living space and/or separate rumpus room