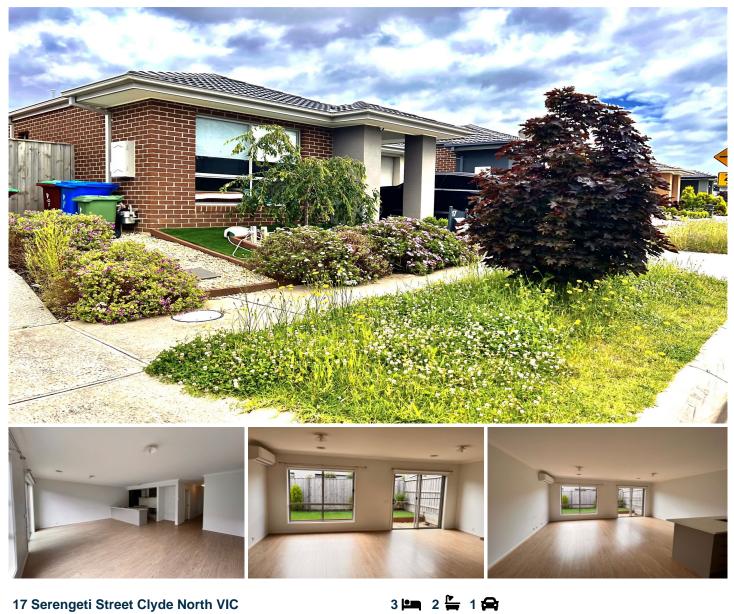

## **17 Serengeti Street Clyde North VIC**

This neat and tidy home would suit a couple or small family or friends sharing.

Located in the Meridian Estate in sought after Clyde North it is close to many amenities such as Lolipops Playland & Bunnings Clyde North & Aldi, Selandra Rise Cafe, Shopping Centre, Little Feet Family Daycare and more!

The home is spacious and open, filled with light and neutral colouring ready for you to just move on in.

Other features of the home include:

3 Spacious bedrooms, master with walk in robe others \* with built in robes

- Ensuite
- \* Open Plan Living Areas including lounge dining & family

View : https://www.ypa.com.au/7364561

Jayne Rosevear 0438580780