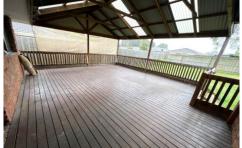

Main lounge room with gas wall furnace and drapes.

Dining roof opens up onto the large outdoor spacious decking which is all under cover.

Theres a big backyard with plenty of room for the children to play and the front yard is very spacious too.