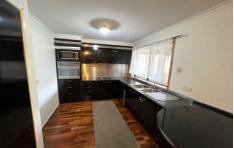

Offering 4 bedrooms, master is spacious with built in robes and a walk through bathroom whilst 2 of the other 3 bedrooms also have built in robes and roller blinds.

Kitchen with gas upright stove and plenty of bench and cupboard space.