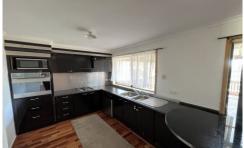

Offering 4 bedrooms, master is spacious with built in robes and a walk through bathroom whilst 2 of the other 3 bedrooms also have built in robes and roller blinds.

Kitchen with gas upright stove and plenty of bench and cupboard space.