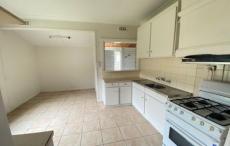

Kitchen with upright gas stove and oven, tiled floors, plenty of cupboard space
Huge rear garden with side gates.

3 🕮 1 🖺 1 🗬

View: https://www.ypa.com.au/7364599

Jayne Rosevear 0438580780