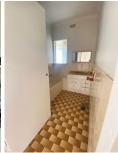

This weatherboard home comprising of 3 bedrooms, well-maintained, original bathroom with bath and shower, separate lounge and dining rooms, toilet, laundrry and sunroom, side access to rear yard and open garage.