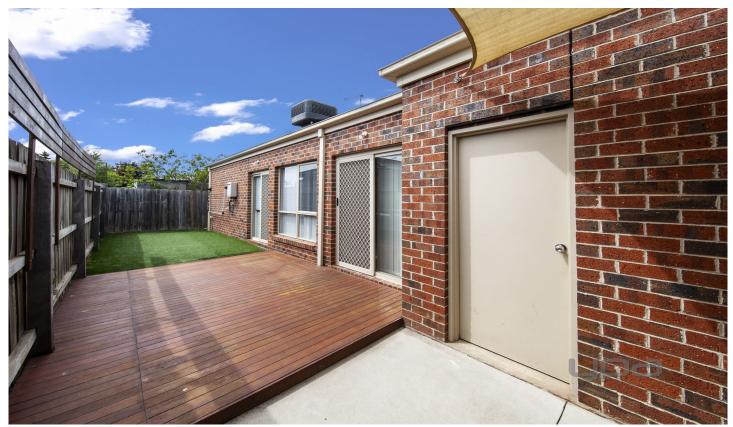

## 3/26 Huddersfield Road Deer Park VIC

Located in Deer Park & Close to all amenities is this neat & tidy unit.

Comprising of -

- ? 2 Bedrooms (Master bedroom with WIR & ensuite, remaining bedroom with built in robes)
- ? Open plan kitchen/meals/living area
- ? 600mm stainless steel appliances & dishwasher
- ? Central bathroom with bath
- ? Ducted heating & Evaporative Cooling
- ? Single garage on remote
- ? Low maintenance front & back gardens