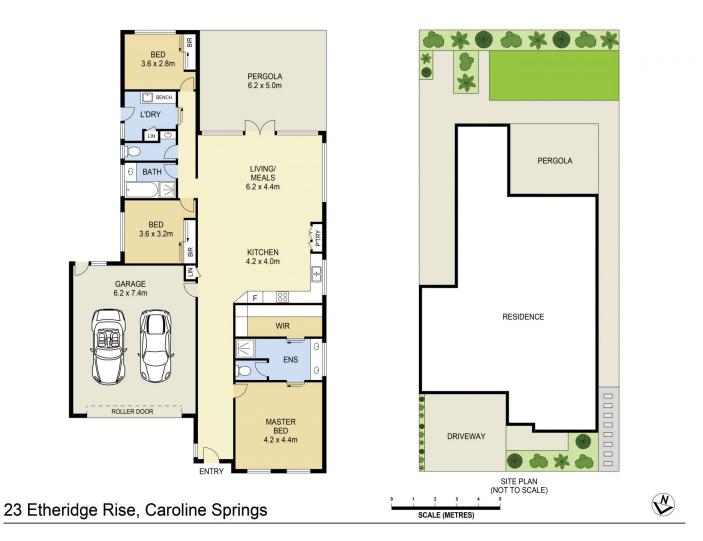

## 23 Etheridge Rise Caroline Springs VIC

This architecturally owner built family domain will be at the top of your dreams list! Behind an appealing facade and situated in a beautiful street, this home surely hits all the high notes for you and your growing family! Built to last a lifetime there is something for a family of all ages to enjoy, you will fall in love with the feeling this home has.

## Features Include:

- ? Master bedroom showcasing a ceiling fan, walk-in wardrobe and ensuite with double vanity, caeser stone bench top and quality fittings
- ? Additional two spacious bedrooms with built in robes, ceiling fans and reverse cycle split system units
- ? Open plan kitchen is located perfectly to incorporate the large meals and living space with ceiling fans
- ? Kitchen complete with plumbing behind the fridge, caeser stone bench tops, ample cupboard space, electric cook top,

3 📭 2 📮 2 🗬

Land Size: 448 sqm

View: https://www.ypa.com.au/7364709

Ashleigh Mcphan 0416 079 698

**DISCLAMER:** ALL DIMENSIONS ARE AN APPROXIMATION ONLY AND NO GUARANTEE IS GIVEN WITH RESPECT TO ACCURACY.