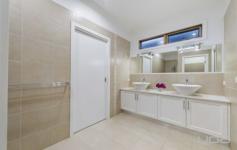

## Features Include:

- ? Master bedroom showcasing a ceiling fan, walk-in wardrobe and ensuite with double vanity, caeser stone bench top and quality fittings
- ? Additional two spacious bedrooms with built in robes, ceiling fans and reverse cycle split system units
- ? Open plan kitchen is located perfectly to incorporate the large meals and living space with ceiling fans
- ? Kitchen complete with plumbing behind the fridge, caeser stone bench tops, ample cupboard space, electric cook top,