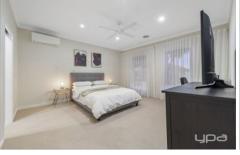

## Features Include:

- ? Master bedroom showcasing a ceiling fan, walk-in wardrobe and ensuite with double vanity, caeser stone bench top and quality fittings
- ? Additional two spacious bedrooms with built in robes, ceiling fans and reverse cycle split system units
- ? Open plan kitchen is located perfectly to incorporate the large meals and living space with ceiling fans
- ? Kitchen complete with plumbing behind the fridge, caeser stone bench tops, ample cupboard space, electric cook top,