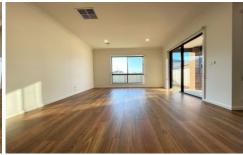

Including 4 spacious bedrooms, master with walk-in robe and ensuite. Additional 3 great sized bedrooms with built in robes. Glistening central bathroom, with a well-equipped kitchen with a pantry. Open dining area and family living area perfect for the family to spend quality time.

Other features include:

- Dishwasher
- Spacious adjoining lounge
- Formal lounge/ multi purpose room

4 2 2 2

View: https://www.ypa.com.au/7364954