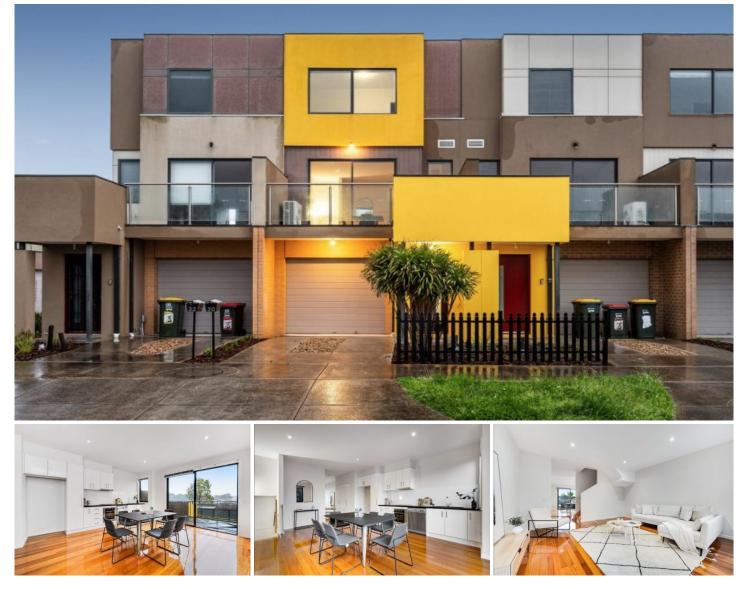

## 26 Featherpark Way Craigieburn VIC

This beautiful three storey, very large townhouse is situated right across the road from the Highland Shopping Centre. Offering a great view from the balcony with parklands within walking distance.

Situated on the ground floor is a master with full ensuite and BIR, all with a courtyard to enjoy all year round. The first floor offers an open plan family meals area, kitchen with stone bench tops, dishwasher, stainless appliances and much more- all leading out to a great size balcony. The second floor consists of two bedrooms with BIR's serviced by a central bathroom with bathtub.

Extra features include:

- Heating
- Split system cooling

3 🍋 2 📛 2 🚘

Abby Mccawley 0415 667 374