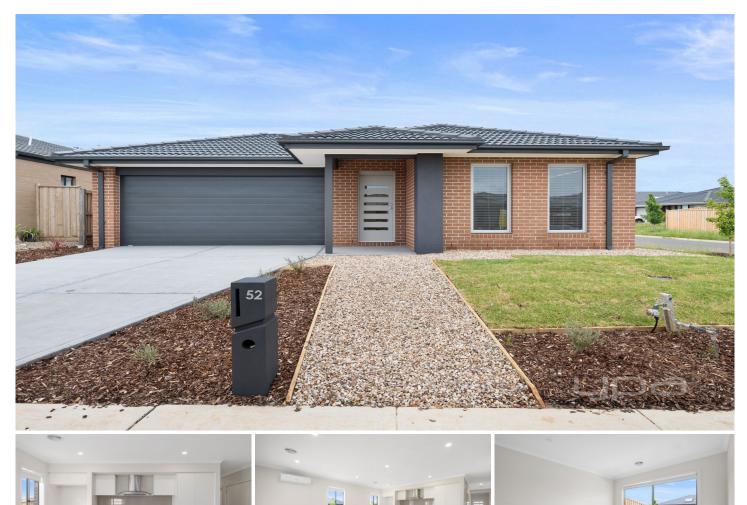

## 52 Selbourne Street Strathtulloh VIC

Enjoy sophisticated modern living in this property you and your family can call home. Move into this immaculately presented 4 bedroom residence.

## Features include:

- . Master suite with en-suite & walk in robe.
- . Three additional bedrooms, all with built-in robes
- . Central bathroom with bath
- . Stunning kitchen with stainless steel appliances including dishwasher, stone bench tops & walk-in pantry
- . Open plan living & dining area
- . Additional living space perfect for use as an office or additional living space
- . Double remote garage with direct access
- . Split system
- . Ducted heating
- . Low maintenance front & backyard