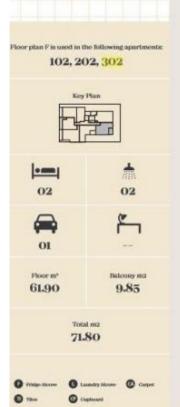

202/17 Poplar Street Box Hill VIC

AGENT ON SITE FOR PRIVATE INSPECTION FRIDAY 11/06 @10.15am

Apartment 202 offers you an outstanding opportunity to experience convenient living across in Box Hill, Melbourne's fastest growing high-density area outside Melbourne CBD. The premium lifestyle residence is located on the second floor of the building. This residence featuring one master room, built-in-robes with en-suite, and an additional generous bedroom, and a separate bathroom. Open living zones, modern kitchen with quality appliance, private balcony and a single carport space. Placed in the heart of Box Hill, only a few minutes short walk to vibrant Box Hill Central, that offers your life essentials. From public transport, TAFE, restaurants and also easy access to Eastern Freeway. Book your private inspection today and secure this gem!

2 2 1 2

View: https://www.ypa.com.au/7365763

Carla Primiano 0407 183 331