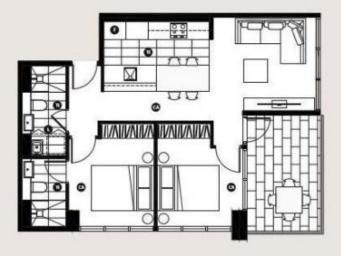

202/17 Poplar Street Box Hill VIC

AGENT ON SITE FOR PRIVATE INSPECTION FRIDAY 11/06 @10.15am

Apartment 202 offers you an outstanding opportunity to experience convenient living across in Box Hill, Melbourne's fastest growing high-density area outside Melbourne CBD. The premium lifestyle residence is located on the second floor of the building. This residence featuring one master room, built-in-robes with en-suite, and an additional generous bedroom, and a separate bathroom. Open living zones, modern kitchen with quality appliance, private balcony and a single carport space. Placed in the heart of Box Hill, only a few minutes short walk to vibrant Box Hill Central, that offers your life essentials. From public transport, TAFE, restaurants and also easy access to Eastern Freeway. Book your private inspection today and secure this gem!

2 2 1 2

View: https://www.ypa.com.au/7365763

Carla Primiano 0407 183 331