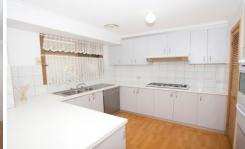

Comprising of three generous bedrooms, master with seperate air conditioner, dual access to central bathroom with seperate toilet, shower and bathtub.

A comfortable and spacious lounge room leading to a very functional kitchen and dining area.

Ample storage with pantry and cabinetry a plenty.

Large seperate laundry with lots of storage too!

3 📭 1 🔓 2 🖨

View: https://www.ypa.com.au/7365765

Carla Primiano 0407 183 331