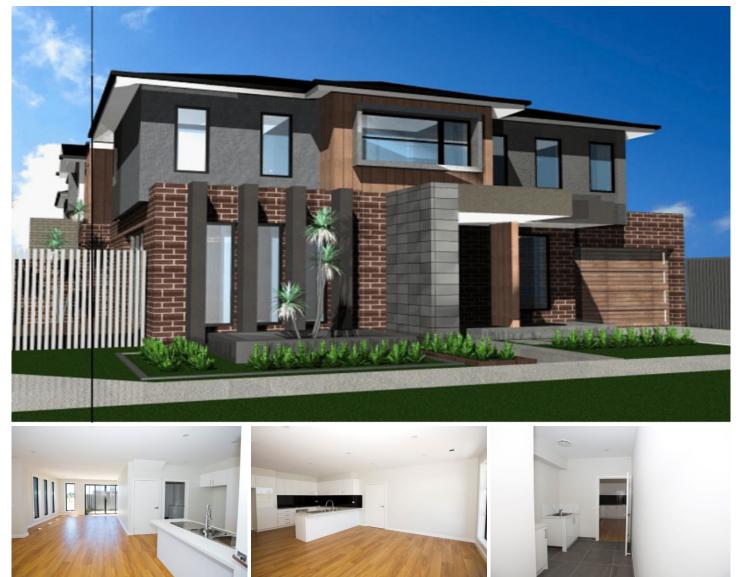

## 58 Parkfront Crescent Roxburgh Park VIC

Be impressed by this stunning near brand new family home situated in Roxburgh Park's finest location directly opposite picturesque, manicured parkland. Located in a friendly neighbourhood, walking distance and short drive to the Roxburgh Shopping Complex, and close to public transport makes this location the place to be.

With four large bedrooms all with built in robes and master with palatial walk in robe and private ensuite.

Quality is sublime in this large, high quality, low maintenance family home. Stunning chef style kitchen with room for the whole family; featuring:

4 🛤 2 🚔 2 🖨

View : https://www.ypa.com.au/7365768

Carla Primiano

0407 183 331

- Stone bench tops throughout