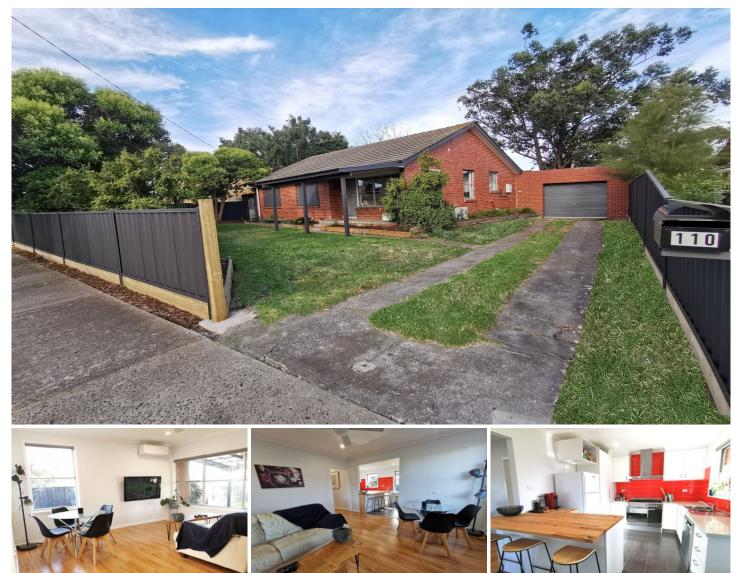

## **110 Widford Street Glenroy VIC**

This bright spacious, well-presented three-bedroom family home has everything you need and much more, property features include:

? open plan living and kitchen area with stainless steel appliances and large pantry

- ? reverse-cycle split system offering comfort all year-round
- ? three bedrooms with carpet throughout
- ? modern central bathroom
- ? separate laundry

? private outdoor entertainment area overlooking a large secure yard

? remote lock-up garage, with extra accommodation for boat or trailer

? walking distance to local shops, parks, schools and public transport.

Land Size : 581 sqm View : https://www.ypa.com.au/7365770

Carla Primiano 0407 183 331