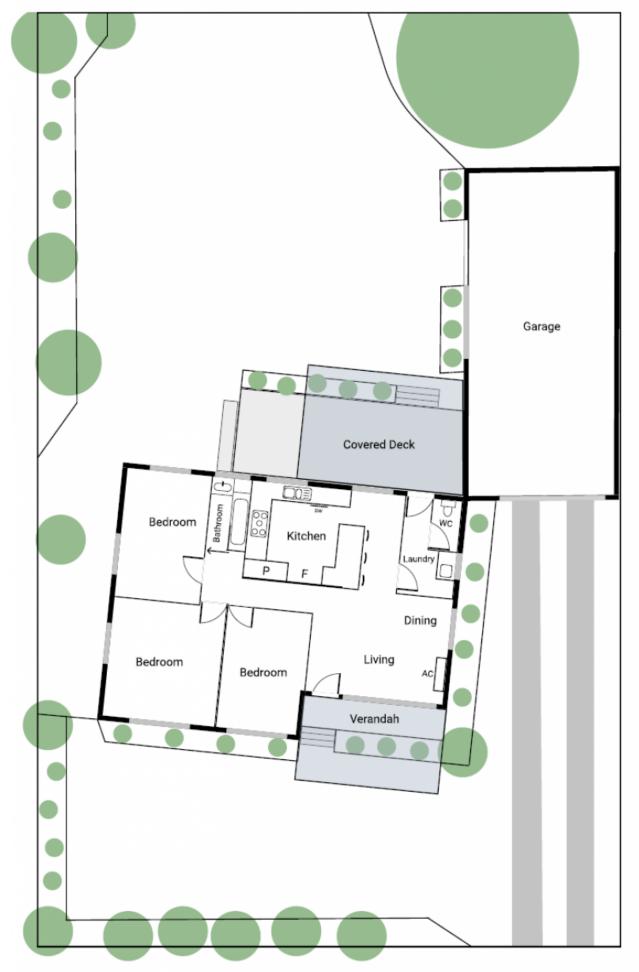

## **110 Widford Street Glenroy VIC**

This bright spacious, well-presented three-bedroom family home has everything you need and much more, property features include:

? open plan living and kitchen area with stainless steel appliances and large pantry

- ? reverse-cycle split system offering comfort all year-round
- ? three bedrooms with carpet throughout
- ? modern central bathroom
- ? separate laundry

? private outdoor entertainment area overlooking a large secure yard

? remote lock-up garage, with extra accommodation for boat or trailer

? walking distance to local shops, parks, schools and public transport.

Land Size : 581 sqm View : https://www.ypa.com.au/7365770

Carla Primiano 0407 183 331