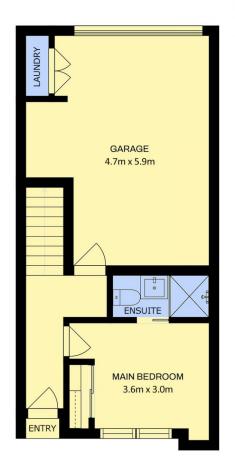

## Highlights:

Two spacious bedrooms with BIR and freshly painted master with en-suite.

2 2 1 2

View: https://www.ypa.com.au/7365789

**Carla Primiano 0407 183 331** 

7/11 Gladstone Parade, Glenroy

FLOOR 1

SIZES AND DIMENSIONS ARE APPROXIMATE, ACTUAL MAY VARY.