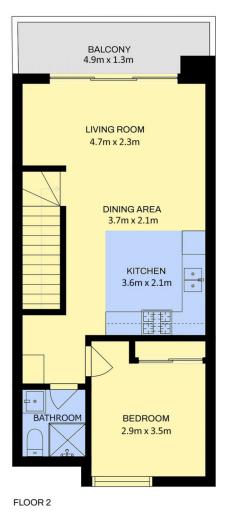

## Highlights:

Two spacious bedrooms with BIR and freshly painted master with en-suite.

2 2 1 2

View: https://www.ypa.com.au/7365789

**Carla Primiano 0407 183 331** 

7/11 Gladstone Parade, Glenroy

FLOOR 1

SIZES AND DIMENSIONS ARE APPROXIMATE, ACTUAL MAY VARY.