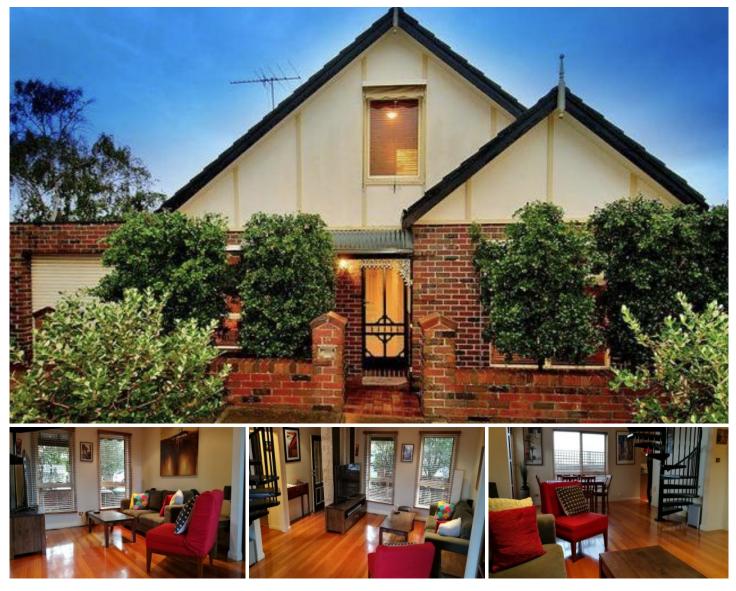

## **39 Mattingley Cres Brunswick West VIC**

This immaculate, two storey residence is situated in a highly convenient and sought after location within moments to public transport and popular eateries. An idea setup for young couples, busy professionals or astute downsizers after that low maintenance lifestyle in a most enviable location.

Comprising of two spacious bedrooms with built in robes, open plan kitchen, meals and lounge, 2 bathrooms, large study area, rear entertaining area, secure lock up garage via a side drive and a unique spiral staircase.

This complete package is a short stroll to all that Melville Road has to offer, public transport, freeway access, the Moonee Ponds Creek Trail, the vibrant and diverse Sydney Road, highly sought after schooling options and ample parkland and only minutes to the CBD.