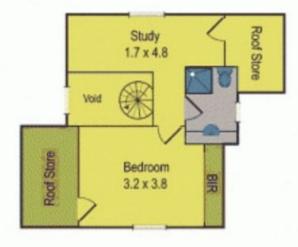

Comprising of two spacious bedrooms with built in robes, open plan kitchen, meals and lounge, 2 bathrooms, large study area, rear entertaining area, secure lock up garage via a side drive and a unique spiral staircase.

## 39 Mattingley Street, Brunswick West

First Floor

Ground Floor