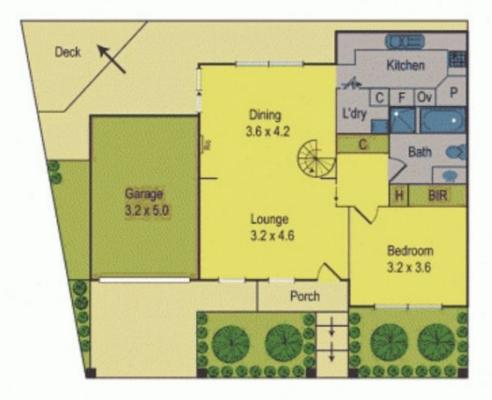

Comprising of two spacious bedrooms with built in robes, open plan kitchen, meals and lounge, 2 bathrooms, large study area, rear entertaining area, secure lock up garage via a side drive and a unique spiral staircase.

## 39 Mattingley Street, Brunswick West

First Floor

Ground Floor