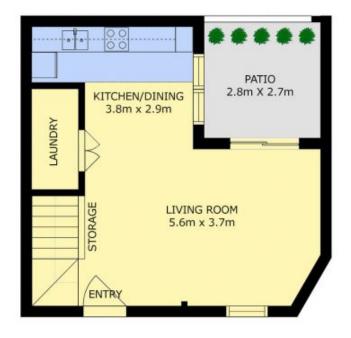

This desirable townhouse style apartment with hardwood flooring includes a fully renovated quality Freedom kitchen with stone bench-top, under mount sink, Neff induction cooktop and stainless steel oven. The expansive dining and living area leads onto an inviting private patio perfect for entertaining and providing lots of natural light and outdoor space.

Moving upstairs the spacious bathroom with striking design elements services the two mirror robed bedrooms. The

2 📭 1 🖺 1 🗬

View: https://www.ypa.com.au/7365804

Carla Primiano 0407 183 331

FLOOR 1 FLOOR 2