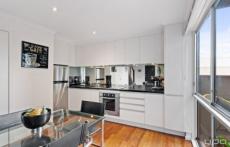

This desirable townhouse style apartment with hardwood flooring includes a fully renovated quality Freedom kitchen with stone bench-top, under mount sink, Neff induction cooktop and stainless steel oven. The expansive dining and living area leads onto an inviting private patio perfect for entertaining and providing lots of natural light and outdoor space.