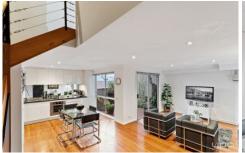

This desirable townhouse style apartment with hardwood flooring includes a fully renovated quality Freedom kitchen with stone bench-top, under mount sink, Neff induction cooktop and stainless steel oven. The expansive dining and living area leads onto an inviting private patio perfect for entertaining and providing lots of natural light and outdoor space.