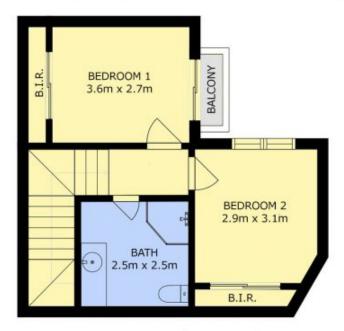

Moving upstairs the spacious bathroom with striking design elements services the two mirror robed bedrooms. The

2 📭 1 🖺 1 🗬

View: https://www.ypa.com.au/7365804

Carla Primiano 0407 183 331

FLOOR 1 FLOOR 2