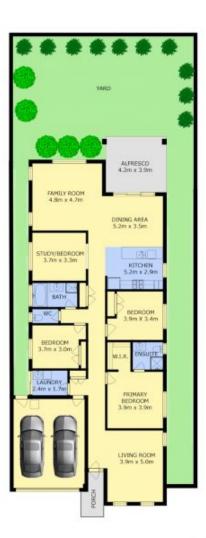

## 20 Shoal Cct Doreen VIC

YPA Estate agents Doreen-Mernda are pleased to present for rent this quality family home. Sit back, relax and enjoy this instantly appealing family home situated in Doreen's most convenient location. Only moments from Mernda station, Shops, schools and lovely walking trails. This quality built, steel framed family home is sure to impress.

Comprising of three spacious bedrooms, the main with walk in robe and private ensuite plus an oversized study or 4th bedroom if required. Multiple living areas both inside and out allow for flexible living catering for the largest of families comfortably.

The very functional and spacious kitchen is well appointed with stainless steel appliances including a brand new dishwasher and ample bench space. Leading to a great sized alfresco entertainment area and a huge back yard