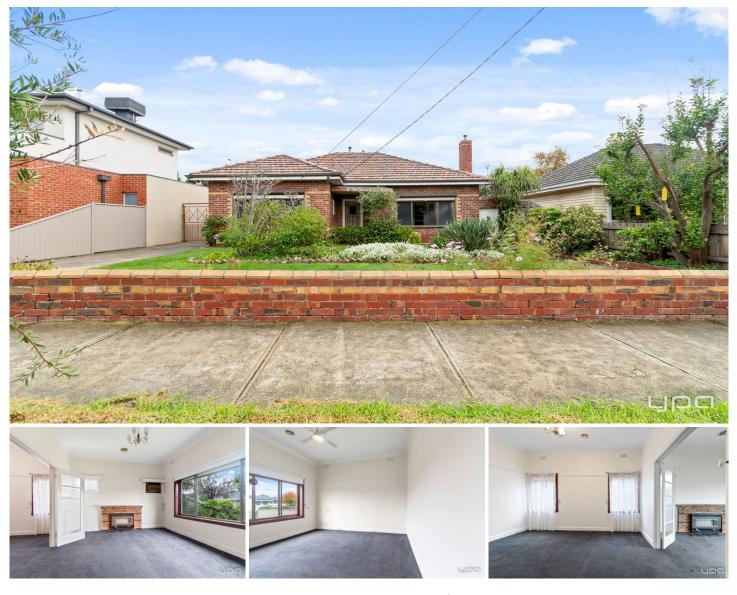

## 13 Anderson St Pascoe Vale South VIC

Offered for lease in Pascoe Vale South's most sought after location this charming double brick family home is now available.

Comprising of three generous sized bedrooms, two living areas modern kitchen fitted with quality stainless steel appliances, large central bathroom, and full sized laundry. Enjoy outdoor entertainment in the undercover outdoor area and your very own fruit and vegetable garden ready to go!

The property also features heating, cooling, security shutters and a spacious double garage and extra storage.

Located minutes away from quality schools including being zoned for Strathmore Secondary College, shops, public transport and all other amenities. Don't miss out on this