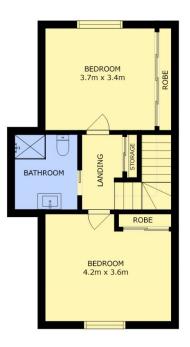

With a cozy yet open living plan and modern styled kitchen, leading to a large balcony overlooking the town centre. Upstairs contains 2 spacious and robed bedrooms with large windows and the main bathroom with an additional

2 📭 1 🖺 1 🖨

View: https://www.ypa.com.au/7365820

Carla Primiano 0407 183 331

FLOOR 2

FLOOR 1