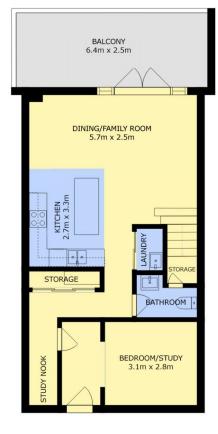

## Unit 6/105-107 Hazel Glen Dr Doreen VIC

Live the City life in a quiet and convenient location in this stylish and spacious home!

This spacious and light filled townhouse with 2 oversized bedrooms and another study/bedroom area, is perfectly situated in the Laurimar Town Centre for your convenience. While still tucked away from the main shopping complex, access to the townhouse is both secure & Deprivate with both lift and stair access. Schools, cafe's, restaurants, shopping, gyms and public transport are all an easy walking distance, even visible from the townhouse balcony along with stunning views in the distance.

With a cozy yet open living plan and modern styled kitchen, leading to a large balcony overlooking the town centre. Upstairs contains 2 spacious and robed bedrooms with large windows and the main bathroom with an additional

2 📭 1 🖺 1 🖨

View: https://www.ypa.com.au/7365820

Carla Primiano 0407 183 331

FLOOR 2

FLOOR 1