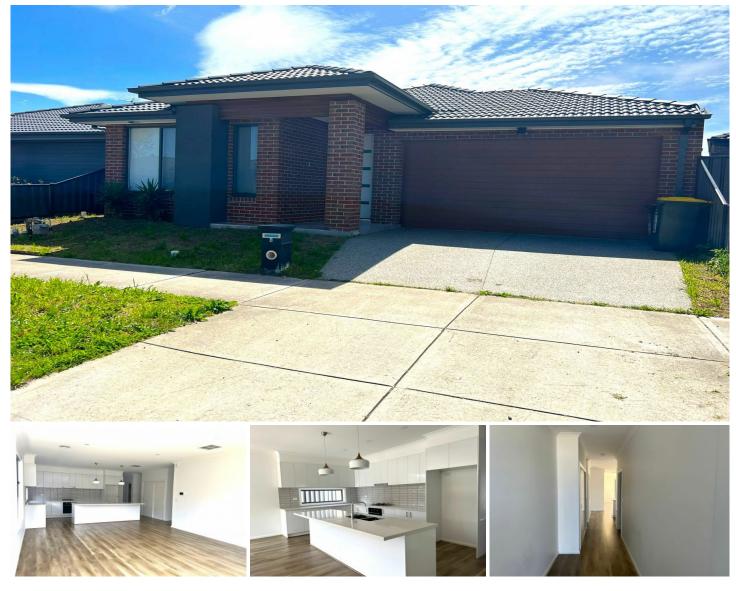

## 6 Elvire Rd Craigieburn VIC

Light filled with plenty of storage, this 4 bedroom property has a lot to offer including ducted heating and cooling and alarm. All 4 bedrooms are robed with large windows, the main bedroom with a tidy ensuite and walk In robe. Beautiful timber flooring runs throughout the home and leads you directly from the front door to the kitchen, dining and living area.

This shared space is filled with the outdoor sun through the many windows. The simplistic kitchen has stone benches including the island bench, plenty of overhead storage and unique tile splash-back. A large glass sliding door will take you into the backyard from the shared space as well as the laundry exit on the side of the home.