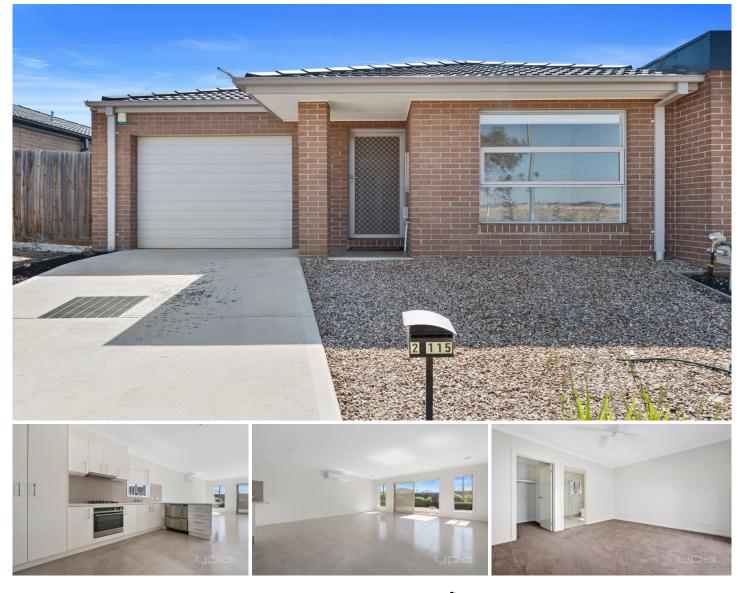

## 2/115 Rees Road Melton South VIC

. Toolern Waters Estate in Weir Views/Melton South, in close proximity to Melton Train Station, schools, parks, shopping district and much more future development to come

. This home offers glamorous ambience throughout in combination with the finest and latest upgrades, comprising of: three bedrooms, master bedroom complete with with walk in robe and ensuite, the remaining bedrooms are serviced by a bright central European style bathroom.

. The centrally located kitchen features stainless steel appliances. ample storage/benchspace and aesthetically pleasing views over a large open plan living/meals area

. Other incredible features include: private courtyard, high ceilings, heating and cooling, remote alarm system, remote lock up garage with internal access, perimeter concreting around the property, landscaping plus much more.