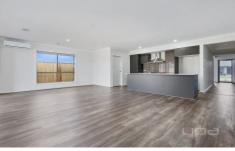

## Offering:

- . Master bedroom features a full en-suite and walk-in robe
- . Other 3 great sized bedrooms come with built-in robes
- . Split system cooling and ducted heating
- . Kitchen with 900mm stainless appliances with dishwasher
- . Large open-plan living & dining
- . Main central bathroom
- . Double lock up garage