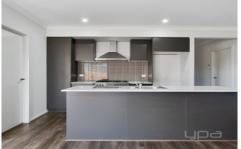

## Offering:

- . Master bedroom features a full en-suite and walk-in robe
- . Other 3 great sized bedrooms come with built-in robes
- . Split system cooling and ducted heating
- . Kitchen with 900mm stainless appliances with dishwasher
- . Large open-plan living & dining
- . Main central bathroom
- . Double lock up garage