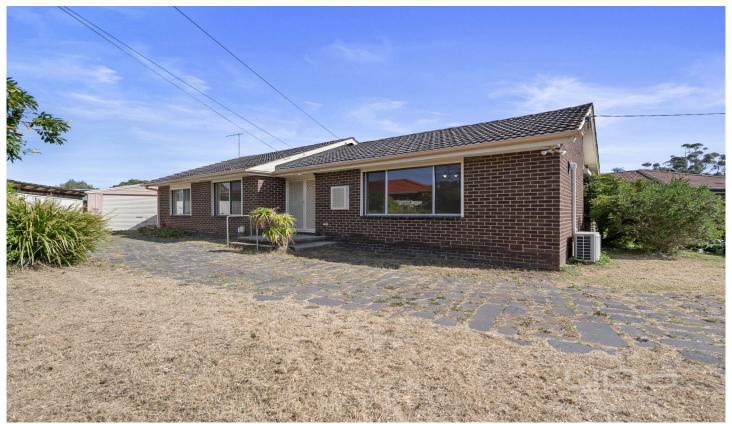

## 12 Riddle Drive Melton VIC

This beautiful house comprises of 3 good size bedrooms, central bathroom, huge family area, bright bathroom, spacious kitchen with gas cook top and dishwasher, ducted heating & cooling.

Outside, hosts a low maintenance landscaped backyard, perfect for entertaining all year round overlooking the greenery and great sized yard

This is the one you have been looking for, located in the centre of Melton Woodgrove Shopping Centre and local primary and secondary school.

## Features: -

- · 3 Bedroom house
- · Central bathroom with bath tub
- · Laundry with external access

3 📭 1 🖺 2 🗬

View: https://www.ypa.com.au/7365966

Angela Attard 0452 299 182