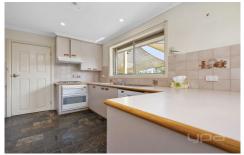

## 12 Riddle Drive Melton VIC

This beautiful house comprises of 3 good size bedrooms, central bathroom, huge family area, bright bathroom, spacious kitchen with gas cook top and dishwasher, ducted heating & cooling.