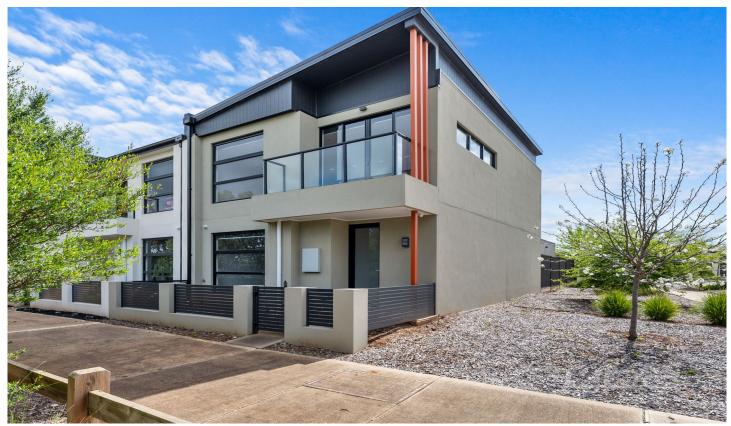

## 28 Mavi Avenue Melton VIC

Located in the Darlingsford Estate

Comprising of 3 generously sized bedrooms.

Main with WIR and ensuite, remaining 2 bedrooms with BIR'S and an additional bathroom upstairs.

Open Plan kitchen/dining area with 900ml stainless steel appliances.

Additional features include main bathroom downstairs, spacious living area, European laundry, fitted split systems throughout, alarm system.

Moving outside boasts a balcony overlooking the parkland, private courtyard and double car garage.