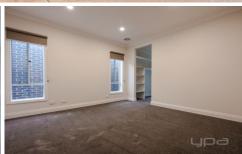

This home is built with ample space and premium finishes throughout making it the one you will want to call home. Features of the home include

- . Master bedroom with floor to ceiling tiles in the ensuite and large walk-in robe
- . Three further large bedrooms all with built in robes
- . Large open plan kitchen/dining living
- . Walk in pantry, dishwasher Ceaser stone bench tops and 900mm cooking
- . Formal living at the front of the home
- . Rumpus/playroom near the three bedrooms
- . Central family bathroom with floor to ceiling tiles
- . Tiled floors to all living area and carpet to the bedrooms