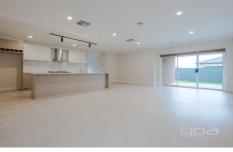

This home is built with ample space and premium finishes throughout making it the one you will want to call home. Features of the home include

- . Master bedroom with floor to ceiling tiles in the ensuite and large walk-in robe
- . Three further large bedrooms all with built in robes
- . Large open plan kitchen/dining living
- . Walk in pantry, dishwasher Ceaser stone bench tops and 900mm cooking
- . Formal living at the front of the home
- . Rumpus/playroom near the three bedrooms
- . Central family bathroom with floor to ceiling tiles
- . Tiled floors to all living area and carpet to the bedrooms