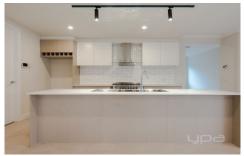

This home is built with ample space and premium finishes throughout making it the one you will want to call home. Features of the home include

- . Master bedroom with floor to ceiling tiles in the ensuite and large walk-in robe
- . Three further large bedrooms all with built in robes
- . Large open plan kitchen/dining living
- . Walk in pantry, dishwasher Ceaser stone bench tops and 900mm cooking
- . Formal living at the front of the home
- . Rumpus/playroom near the three bedrooms
- . Central family bathroom with floor to ceiling tiles
- . Tiled floors to all living area and carpet to the bedrooms