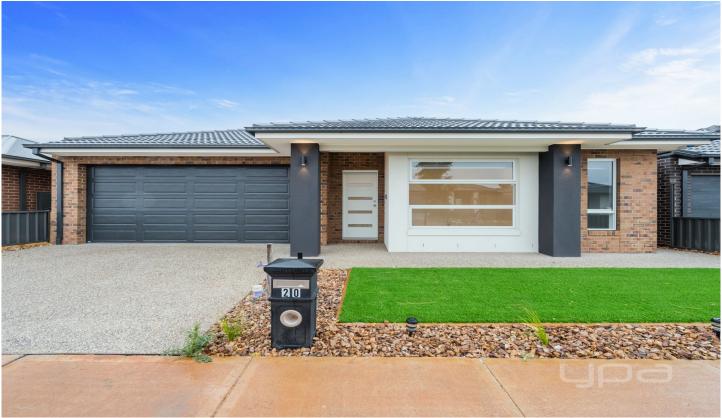

## 20 Southlands Loop Strathtulloh VIC

Set in a premium pocket of Strathtulloh, all within a short stroll to the Cobblebank train station, Cobblebank Village, Strathtulloh Primary School and the soon to be built Melton Hospital will ensure for an easy lifestyle.

This home is built with ample space and premium finishes throughout making it the one you will want to call home. Features of the home include

- . Master bedroom with floor to ceiling tiles in the ensuite and large walk-in robe
- . Three further large bedrooms all with built in robes
- . Large open plan kitchen/dining living
- . Walk in pantry, dishwasher Ceaser stone bench tops and 900mm cooking
- . Formal living at the front of the home
- . Rumpus/playroom near the three bedrooms
- . Central family bathroom with floor to ceiling tiles
- . Tiled floors to all living area and carpet to the bedrooms