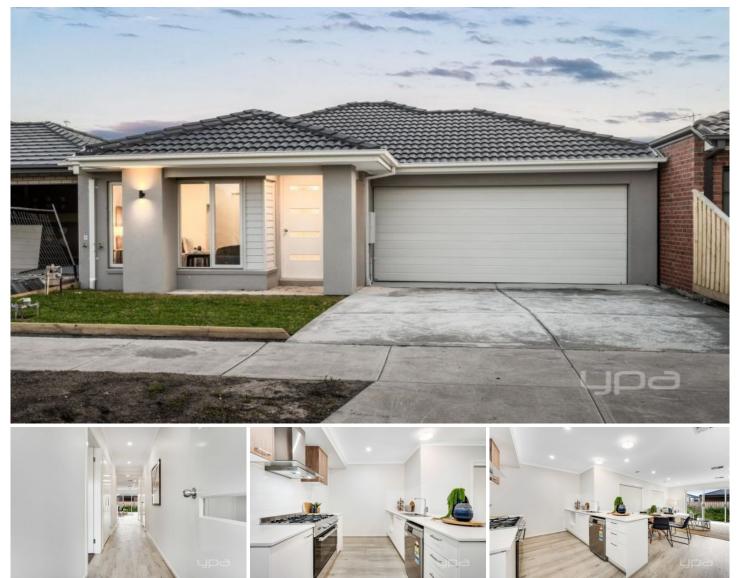

## 32 Melaleuca Boulevard Beveridge VIC

This brand new Metricon built family home in a new and popular Ooranya Estate.

Its sprawling floor plan boasts 4 luxurious bedrooms, 2 deluxe bathrooms, extensive light filled living areas, and double car garage with internal and external access.

Step inside & you will discover a free-flowing design showcasing 4 generous size bedrooms (3 with robes), stylish master with ensuite plus walk in robe & a main family bathroom. Accompanied by a first-class kitchen with stone bench tops, stainless appliances that overlooks a spacious open plan family living & dining room, and a low maintained rear yard.