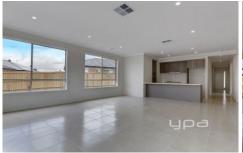

Master bedroom with walk-in robe and full ensuite, 3 remaining bedrooms with built in robes. Serviced by a central bathroom. Spacious open plan living, spacious kitchen equipped with stainless steel appliances and much much more.