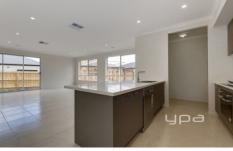

Master bedroom with walk-in robe and full ensuite, 3 remaining bedrooms with built in robes. Serviced by a central bathroom. Spacious open plan living, spacious kitchen equipped with stainless steel appliances and much much more.