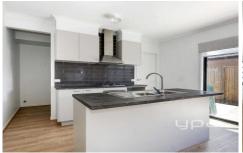

Master bedroom with walk-in robe and full ensuite. All serviced by a central bathroom with bathtub. Spacious open plan living, spacious kitchen equipped with stainless steel appliances and much much more.