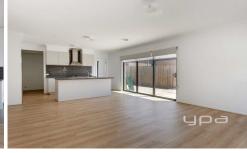

Master bedroom with walk-in robe and full ensuite. All serviced by a central bathroom with bathtub. Spacious open plan living, spacious kitchen equipped with stainless steel appliances and much much more.