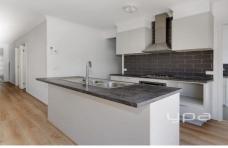

Master bedroom with walk-in robe and full ensuite. All serviced by a central bathroom with bathtub. Spacious open plan living, spacious kitchen equipped with stainless steel appliances and much much more.