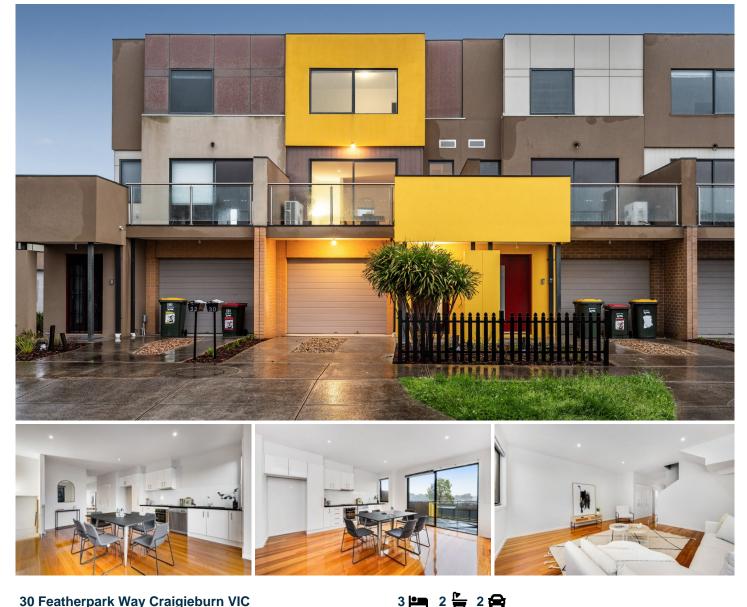

## 30 Featherpark Way Craigieburn VIC

This beautiful three storey, very large townhouse is situated right across the road from the Highland Shopping Centre. Offering a great view from the balcony with parklands within walking distance.

Situated on the ground floor is a master with full ensuite and BIR, all with a courtyard to enjoy all year round. The first floor offers an open plan family meals area, kitchen with stone bench tops, dishwasher, stainless appliances and much more- all leading out to a great size balcony. The second floor consists of two bedrooms with BIR's serviced by a central bathroom with bathtub.