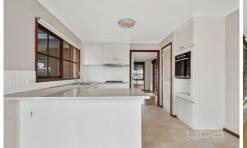

## **4 Grimwade Place Melton West VIC**

Double storey house with ample space
Three bedrooms all with built in robe robes - all upstairs
Ceiling fan to bedroom 1 & 2 only
Lounge room, meals area, study & under staircase storage
area and powder room down stairs
Additional bathroom/toilet upstairs
Gas heater & 2 split system coolers
Kitchen comprises of a gas hot plate & electric wall oven
Double garage with remote, interior & exterior door
Moving outside boasts a large backyard and a covered
pergola area.