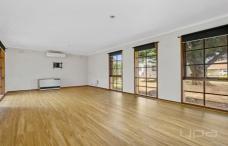

## **4 Grimwade Place Melton West VIC**

Double storey house with ample space
Three bedrooms all with built in robe robes - all upstairs
Ceiling fan to bedroom 1 & 2 only
Lounge room, meals area, study & under staircase storage
area and powder room down stairs
Additional bathroom/toilet upstairs
Gas heater & 2 split system coolers
Kitchen comprises of a gas hot plate & electric wall oven
Double garage with remote, interior & exterior door
Moving outside boasts a large backyard and a covered
pergola area.