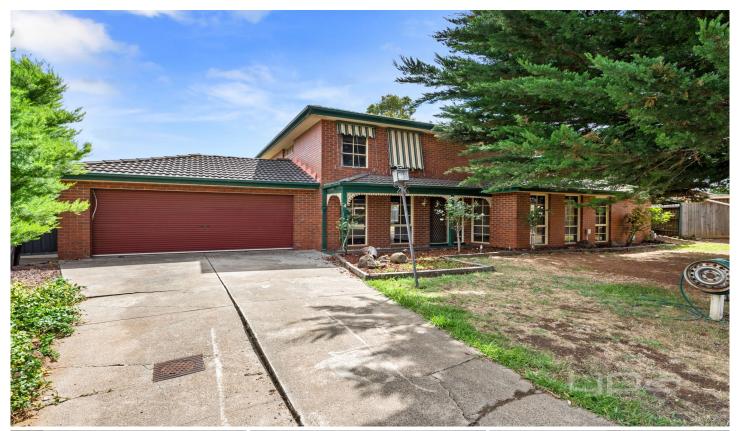

## **4 Grimwade Place Melton West VIC**

Double storey house with ample space
Three bedrooms all with built in robe robes - all upstairs
Ceiling fan to bedroom 1 & 2 only
Lounge room, meals area, study & under staircase storage
area and powder room down stairs
Additional bathroom/toilet upstairs
Gas heater & 2 split system coolers
Kitchen comprises of a gas hot plate & electric wall oven
Double garage with remote, interior & exterior door
Moving outside boasts a large backyard and a covered
pergola area.