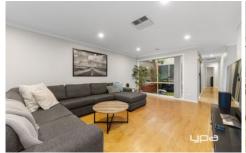

## 20 Aitken Drive Delahey VIC

In a quiet pocket of Delahey, within walking distance to schools/transport and shops, this family home has 3 spacious bedrooms with built in cupboards, master bedroom with two- way bathroom and double robes, bright kitchen with meals area with stainless steel appliances & dishwasher, spacious lounge area with floating floor boards and central courtyard. Extras include ducted heating, evaporative cooing, split system unit in the living area, decked outdoor entertaining area with carport and side access leading to a big roller door to a powered work shed and separate garden shed & very low maintenance gardens.