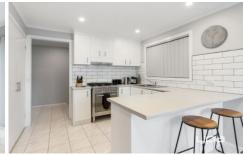

## 20 Aitken Drive Delahey VIC

In a quiet pocket of Delahey, within walking distance to schools/transport and shops, this family home has 3 spacious bedrooms with built in cupboards, master bedroom with two- way bathroom and double robes, bright kitchen with meals area with stainless steel appliances & dishwasher, spacious lounge area with floating floor boards and central courtyard. Extras include ducted heating, evaporative cooing, split system unit in the living area, decked outdoor entertaining area with carport and side access leading to a big roller door to a powered work shed and separate garden shed & very low maintenance gardens.